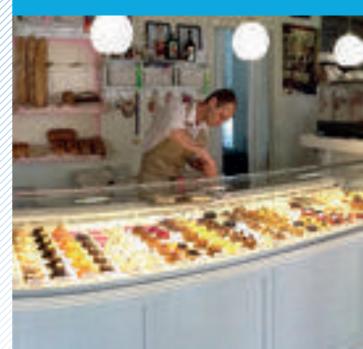

## LED LIGHTING, BETTER SEEN BETTER SOLD

High performance and economical lighting (+600 lux): 60% less consuming compared to a traditional florescent tube

Saving space, visually nicer and does not heat up the products